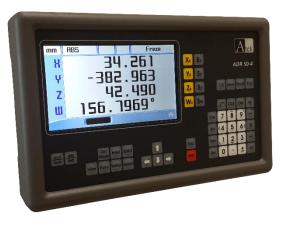

## **ADR 50**

- 2, 3 or 4 Axis
- Colorful LCD
- **USB or RS232 Port Option**
- **Open Collector Outputs**
- 2D Simulations
- Angle Measurement
- 85 265 VAC Supply
- 1000 Coordinate Memory
- 7 Language Options

02166393900

0912 147 3023

ali5.ir

New LCD DRO, ADR-50 Series Digital Readouts can meet the application in all machine tools with maximum performance and it includes features that are essential for increasing productivity. 7 different language choice is existed as Turkish, English, German, Spanish, Portuguese, Italian and Dutch. USB or RS232 port connection available. Functions can be used with 2D simulations.