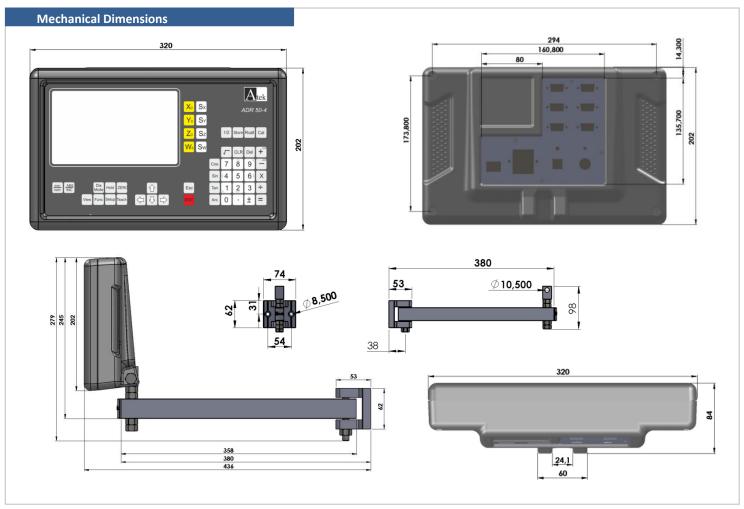

ADR 50 has 6 Open Collector outputs. Every output can be used with a choosen axis.

| Technical Specifications |                                                                                                      |
|--------------------------|------------------------------------------------------------------------------------------------------|
| Number Of Axis           | 2, 3, 4                                                                                              |
| Display                  | Color LCD                                                                                            |
| Display Resolution       | User can designate as requested                                                                      |
| Input Signal             | Available Push Pull or TTL<br>A,B,Z (Line Driver A, B, Z, /A, /B, /Z)<br>Incremental Encoder Signals |
| Weight                   | ~ 2,7 Kg                                                                                             |
| Power Supply             | 85 – 265 VAC 50/60 Hz.                                                                               |
| Storage Temperature      | - 25 ~ 65 °C                                                                                         |
| Operation Temperature    | -10 ~ 45 °C                                                                                          |
| Relative Humidity        | %20 - %85                                                                                            |
| <b>Protection Class</b>  | IP54                                                                                                 |
| Dimensions (HxWxT)       | 202mm x 320mm x 84mm                                                                                 |
| Housing                  | Aluminum Injection Housing                                                                           |