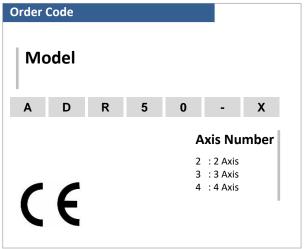

## **ADR 50**

- 2, 3 or 4 Axis
- Colorful LCD
- **USB or RS232 Port Option**
- **Open Collector Outputs**
- 2D Simulations
- Angle Measurement
- 85 265 VAC Supply
- 1000 Coordinate Memory
- 7 Language Options

ADR 50 has 6 Open Collector outputs. Every output can be used with a choosen axis.

| Technical Specifications |                                                                                                      |
|--------------------------|------------------------------------------------------------------------------------------------------|
| Number Of Axis           | 2, 3, 4                                                                                              |
| Display                  | Color LCD                                                                                            |
| Display Resolution       | User can designate as requested                                                                      |
| Input Signal             | Available Push Pull or TTL<br>A,B,Z (Line Driver A, B, Z, /A, /B, /Z)<br>Incremental Encoder Signals |
| Weight                   | ~ 2,7 Kg                                                                                             |
| Power Supply             | 85 – 265 VAC 50/60 Hz.                                                                               |
| Storage Temperature      | - 25 ~ 65 °C                                                                                         |
| Operation Temperature    | -10 ~ 45 °C                                                                                          |
| Relative Humidity        | %20 - %85                                                                                            |
| <b>Protection Class</b>  | IP54                                                                                                 |
| Dimensions (HxWxT)       | 202mm x 320mm x 84mm                                                                                 |
| Housing                  | Aluminum Injection Housing                                                                           |