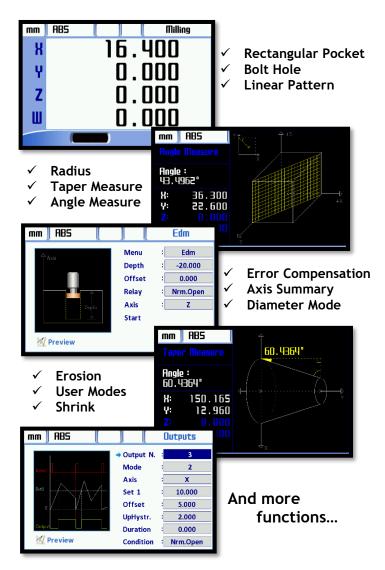

02166393900

0912 147 3023

ali5.ir

New LCD DRO, ADR-50 Series Digital Readouts can meet the application in all machine tools with maximum performance and it includes features that are essential for increasing productivity. 7 different language choice is existed as Turkish, English, German, Spanish, Portuguese, Italian and Dutch. USB or RS232 port connection available. Functions can be used with 2D simulations.

ADR 50 has 6 Open Collector outputs. Every output can be used with a choosen axis.

| Technical Specifications |                                                                                                      |
|--------------------------|------------------------------------------------------------------------------------------------------|
| Number Of Axis           | 2, 3, 4                                                                                              |
| Display                  | Color LCD                                                                                            |
| Display Resolution       | User can designate as requested                                                                      |
| Input Signal             | Available Push Pull or TTL<br>A,B,Z (Line Driver A, B, Z, /A, /B, /Z)<br>Incremental Encoder Signals |
| Weight                   | ~ 2,7 Kg                                                                                             |
| Power Supply             | 85 – 265 VAC 50/60 Hz.                                                                               |
| Storage Temperature      | - 25 ~ 65 °C                                                                                         |
| Operation Temperature    | -10 ~ 45 °C                                                                                          |
| Relative Humidity        | %20 - %85                                                                                            |
| <b>Protection Class</b>  | IP54                                                                                                 |
| Dimensions (HxWxT)       | 202mm x 320mm x 84mm                                                                                 |
| Housing                  | Aluminum Injection Housing                                                                           |