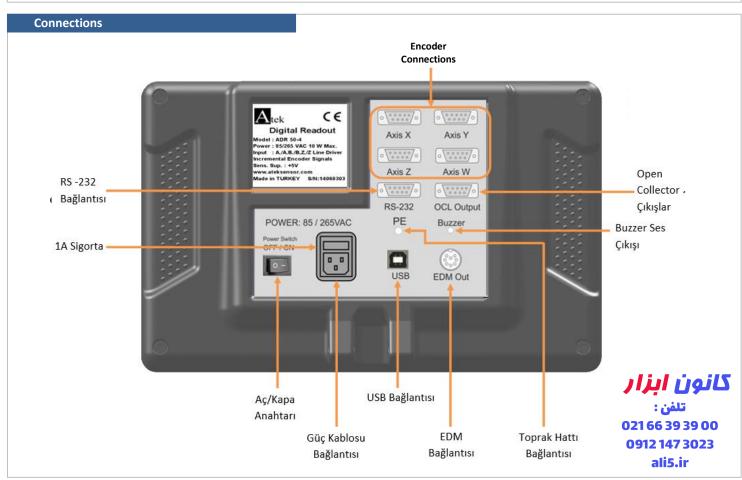

02166393900

0912 147 3023

ali5.ir

New LCD DRO, ADR-50 Series Digital Readouts can meet the application in all machine tools with maximum performance and it includes features that are essential for increasing productivity. 7 different language choice is existed as Turkish, English, German, Spanish, Portuguese, Italian and Dutch. USB or RS232 port connection available. Functions can be used with 2D simulations.

ADR 50 has 6 Open Collector outputs. Every output can be used with a choosen axis.

| Technical Specifications |                                                                                                      |
|--------------------------|------------------------------------------------------------------------------------------------------|
| Number Of Axis           | 2, 3, 4                                                                                              |
| Display                  | Color LCD                                                                                            |
| Display Resolution       | User can designate as requested                                                                      |
| Input Signal             | Available Push Pull or TTL<br>A,B,Z (Line Driver A, B, Z, /A, /B, /Z)<br>Incremental Encoder Signals |
| Weight                   | ~ 2,7 Kg                                                                                             |
| Power Supply             | 85 – 265 VAC 50/60 Hz.                                                                               |
| Storage Temperature      | - 25 ~ 65 °C                                                                                         |
| Operation Temperature    | -10 ~ 45 °C                                                                                          |
| Relative Humidity        | %20 - %85                                                                                            |
| <b>Protection Class</b>  | IP54                                                                                                 |
| Dimensions (HxWxT)       | 202mm x 320mm x 84mm                                                                                 |
| Housing                  | Aluminum Injection Housing                                                                           |